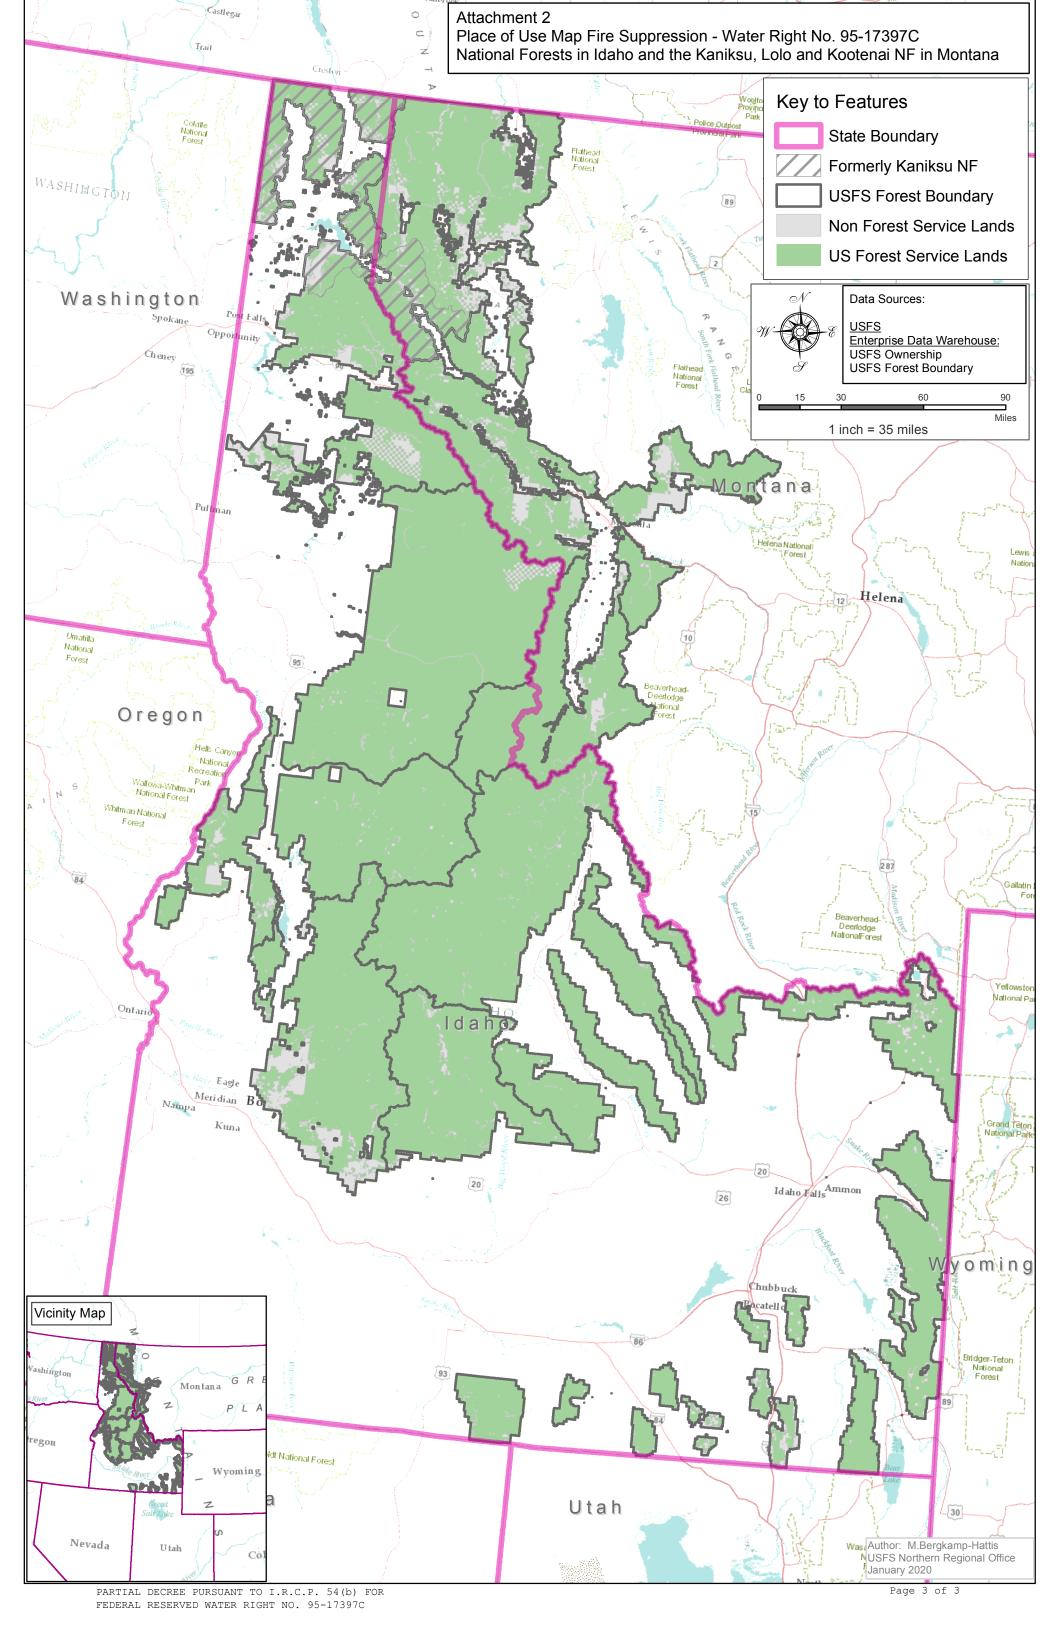

Administrative-Fire Suppression 01/01 - 12/31

PLACE OF USE: National Forests in Idaho and the Kaniksu, Lolo and Kootenai National Forests in

 ${\tt Montana.}$ 

See Attachment 2.

OTHER PROVISIONS NECESSARY FOR DEFINITON OR ADMINISTRATION OF THIS WATER RIGHT: